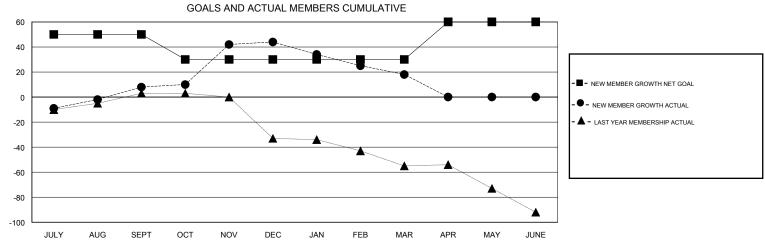

## HAL GRIFFIN **LOCATION MISSOURI GMT CA** Clubs Members RESULTS FOR 2016-2017 RESULTS FOR 2016-2017 NEW CLUB GOAL NEW CLUBS DROPPED CLUBS NEW MEMBER GROWTH NEW MEMBER DROPPED QUARTER QUARTER NET GOAL (not reinstated GROWTH ACTUAL (not MEMBERS ACTUAL or transfers) reinstated or transfers) (including transfers) 0 0 50 48 40 JULY/AUG/SEPT JULY/AUG/SEPT 0 0 -20 50 14 OCT/NOV/DEC OCT/NOV/DEC 0 0 0 20 46 JAN/FEB/MAR JAN/FEB/MAR 0 0 1 0 APR/MAY/JUNE APR/MAY/JUNE 30 0